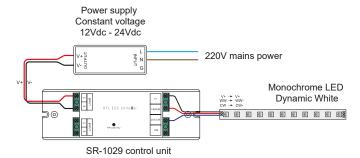

## **EXAMPLE OF MONOCHROME LED STRIP CONTROL**

## **EXAMPLE OF DYNAMIC WHITE LED STRIP CONTROL**

# SR-1029 control unit

Professional three-channel control unit for constant voltage 12Vdc or 24Vdc control of monochrome, dynamic white or RGB LED strips. Simple, intuitive pairing system between control units and radio remote controls. A remote control can be combined with several control units to expand the system Installation in unshielded indoor locations. Active memory function.