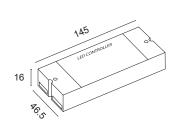

# SR-1029 control unit

Professional three-channel control unit for constant voltage 12Vdc or 24Vdc control of monochrome, dynamic white or RGB LED strips. Simple, intuitive pairing system between control units and radio remote controls. A remote control can be combined with several control units to expand the system Installation in unshielded indoor locations. Active memory function.

Power supply voltage: Vin = Vout - 12/24Vdc

Output current: 3x5A - 12/24Vdc

Power rating: 3x60W@12Vdc - 3x120W@24Vdc