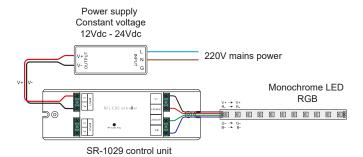

# **EXAMPLE OF RGB LED STRIP CONTROL**

252 www.nanoledlighting.com

# SR-1029 control unit

Professional three-channel control unit for constant voltage 12Vdc or 24Vdc control of monochrome, dynamic white or RGB LED strips. Simple, intuitive pairing system between control units and radio remote controls. A remote control can be combined with several control units to expand the system Installation in unshielded indoor locations. Active memory function.