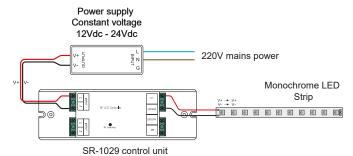

## **EXAMPLE OF MONOCHROME LED STRIP CONTROL**

# SR-1029 control unit

Professional three-channel control unit for constant voltage 12Vdc or 24Vdc control of monochrome, dynamic white or RGB LED strips. Simple, intuitive pairing system between control units and radio remote controls. A remote control can be combined with several control units to expand the system Installation in unshielded indoor locations. Active memory function.