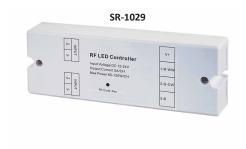

# SR-1029 control unit

Professional three-channel control unit for constant voltage 12Vdc or 24Vdc control of monochrome, dynamic white or RGB LED strips. Simple, intuitive pairing system between control units and radio remote controls. A remote control can be combined with several control units to expand the system Installation in unshielded indoor locations. Active memory function.

Power supply voltage: Vin = Vout - 12/24Vdc

Output current: 3x5A - 12/24Vdc

Power rating: 3x60W@12Vdc - 3x120W@24Vdc